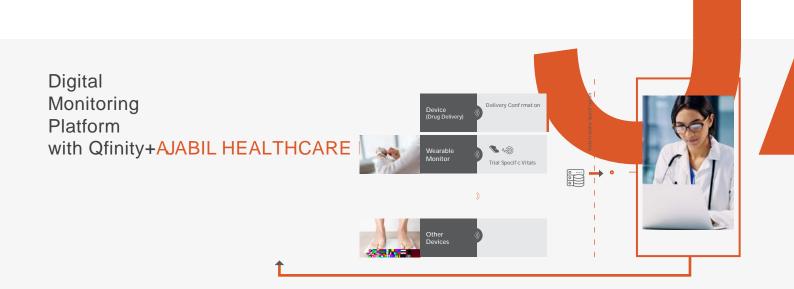

Integrate Qfinity+ into clinical development as a powerful tool for conducting decentralized studies with real-time, data-driven engagement delivering the most informed and actionable insights possible.

## **Ofinity+ Answers**

Did the participants take their medicine as directed? Did they dose properly?

Gain an edge on uncertainty and protect your investment when you partner with Jabil on a reusable drug delivery device that supports adherence and compliance while minimising participant burden.

Qfinity+ helps identify and actively engage those few participants who are struggling t-qBvite study proto8 t) (20)